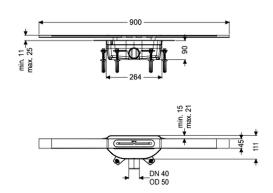

General characteristics

Nominal size (DN): 50

**Dimensions** 

Net weight:2,93 kgGross weight:2,93 kgMin. design height:90 mmVertically adjustable:yes

Length:264 mmWidth:111 mmPackaging dimension:lengthPackaging dimension:widthPackaging dimension:height

Tank/drain body

Outlet nominal size (OD): 50 mm
Outlet nominal size (DN): 50 mm
Material of drain body: PP
System: lateral

Coverage features

Type of cover: Stainless steel cover Cover material: 316 stainless steel

Width of cover: 45 mm
Length of cover: 900 mm
Min. flooring height: 11 mm

Surface: Copper brushed

Cover locking: placed

Load class: K 3 (EN 1253-1)

Max. flooring height: 25 mm Shape of upper section: square