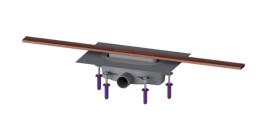

## **Description**

The narrow Linearis Infinity channel for walk-in showers is suitable for indoor linear drainage for household and commercial use. The channel profile made of 316 stainless steel can be extended straight or at three (30, 45 and 90 degree) angles. The drain body made of PP is equipped with sound and settlement absorbers. The channel contains a clip-on flange with factory-mounted waterproofing membrane to EN 1253-1 and DIN 18534-1-W3-I. The channel profile can be pushed in the lengthwise and transverse direction in the clip-on flange to level out construction tolerance. Including odour trap with 50 mm water seal. Open seepage water openings, without flooding of the waterproofing level in the event of backwater.

General characteristics

Nominal size (DN): 50

**Dimensions** 

Net weight:2,93 kgGross weight:2,93 kgMin. design height:90 mmVertically adjustable:yes

Length:264 mmWidth:111 mmPackaging dimension:lengthPackaging dimension:widthPackaging dimension:height

Tank/drain body

Outlet nominal size (OD): 50 mm
Outlet nominal size (DN): 50 mm
Material of drain body: PP
System: lateral

Coverage features

Type of cover: Stainless steel cover Cover material: 316 stainless steel