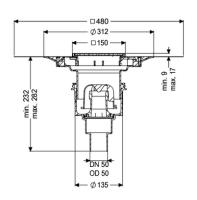

General characteristics

Standard: EN 1253-1

Nominal size (DN): 50 Outer diameter (OD): 50 mm

Inlet max. scoring (DN): Z-19.53-2414,Z-19.17-1719

**Dimensions** 

Vertical adjustment: 10 - 18 mm
Net weight: 2,59 kg
Gross weight: 3,35 kg

Vertical adjustment: vertically adjustable upper section

Length:135 mmWidth:135 mmPackaging dimension:lengthPackaging dimension:widthPackaging dimension:height

Tank/drain body

Number of outlets: 1
Material of drain body: PP
System: vertical

Coverage features

Type of cover: Slotted cover

Cover material: Stainless steel 14301

Colour of cover: silver
Width of cover: 138 mm
Length of cover: 138 mm

Frame material: Stainless steel 14301

Cover locking: screwed

Load class: K 3 (EN 1253-1)

Grating colour: Kessel
Rim length: 150 mm
Rim material: 150 mm

Upper section: adjustable in three dimensions

Upper section material: ABS Odour trap: included