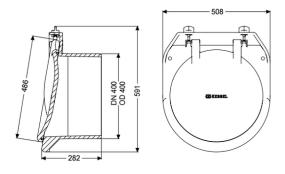

General characteristics Colour: Material: Nominal size (DN): Outer diameter (OD): Type of wastewater: Installation situation: Delivery state:

Dimensions Net weight: Gross weight: Length: Width: Height: Packaging dimension: 1

black Polymer 400 405 mm without sewage exposed drainage pipe installation-ready

10,21 kg 10,21 kg 295 mm 417 mm 420 mm length

Packaging dimension: Packaging dimension:

width height