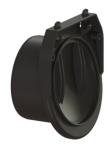

## Pipe flap valve DN 400

## **Advantages**

- For universal use in salt and fresh water environments
- Low weight for simple installation with high mechanical strength
- High tightness: seals airtight even with low counter-pressure

## Description

The pipe flap valve serves as an end piece and has a mechanical flap which closes automatically.

| Variant                     |
|-----------------------------|
| Mechanical backwater flaps: |