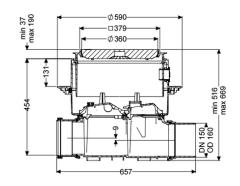

| General characteristics                                                                                 | black                                        |
|---------------------------------------------------------------------------------------------------------|----------------------------------------------|
| Colour:                                                                                                 | 150                                          |
| Nominal size (DN):                                                                                      | 160mm                                        |
| Outer diameter (OD):                                                                                    | for wastewater with and without sewage       |
| Type of wastewater:                                                                                     | floor slab installation                      |
| Installation situation:                                                                                 | Installation-ready (connection parts must be |
| Delivery state:                                                                                         | connected on site)                           |
| Dimensions<br>Net weight:<br>Gross weight:<br>Groundwater resistant from lower edge of base<br>section: | 14 kg<br>17,32 kg<br>3000 mm                 |
| Cutout dimension, width:                                                                                | 750 mm                                       |
| Cutout dimension, length:                                                                               | 750 mm                                       |
| Vertical drop between inlet and outlet:                                                                 | 9 mm                                         |
| Installation depth:                                                                                     | 516 - 669 mm                                 |
| Vertical adjustment:                                                                                    | vertically adjustable upper section          |
| Length:                                                                                                 | 486 mm                                       |

Width: Packaging dimension: Packaging dimension: Packaging dimension:

Tank/drain body System:

Coverage features Type of cover: Cover material: Colour of cover: Width of cover: Length of cover: Cover locking: Load class: Tightness: 590 mm length width height

including spigot and socket

Cover plate Polymer black 366 mm 366 mm Lock & Lift L 15 (EN 1253-1) surface water resistant