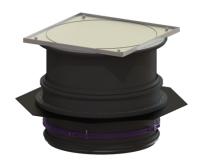

## Upper section with cover plate LW 800, Cl K 3 with waterproof flange

## **Description**

Upper section for continuous height and level compensation for chamber module LW 1000, consisting of a cover plate as well as seals and connection wedges

Variant

Waterproof flange: yes

General characteristics

Colour: black Material: Polymer

**Dimensions** 

Net weight: 104,5 kg
Gross weight: 121 kg
Clear width (LW): 800 mm
Vertical installation: 282 - 531
Packaging dimension: length
Packaging dimension: width
Packaging dimension: height

Coverage features

Type: surface water resistant

Surface: tileable Cover locking: screwed

Load class: K 3 (EN 1253-1)