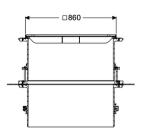

## Upper section with cover plate LW 800, Cl K 3 with waterproof flange

General characteristics

Colour: black Material: Polymer

**Dimensions** 

Net weight: 104,5 kg
Gross weight: 121 kg
Clear width (LW): 800 mm
Vertical installation: 282 - 531
Packaging dimension: length
Packaging dimension: width
Packaging dimension: height