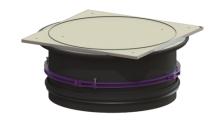

## Upper section with cover plate LW 800, Class A/L15

## **Description**

Upper section for continuous height and level compensation for chamber module LW 1000, consisting of a cover plate as well as seals and connection wedges

General characteristics

Colour: black Material: Polymer

Cover locking: screwed

Load class: A 15 (EN 124) / L 15 (EN 1253-1)