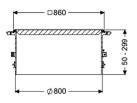

**Dimensions** 

Net weight:60,5 kgGross weight:77 kgClear width (LW):800 mmVertical installation:50 - 299Packaging dimension:lengthPackaging dimension:widthPackaging dimension:height

Coverage features

Type: surface water resistant Surface: Stainless steel, ribbed