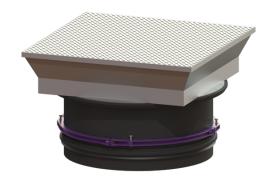

## Description

Upper section for continuous height and level compensation for chamber module LW 1000, consisting of a flush-to-ground cover for setting in concrete, with inner joints, all-round frost- and weather-proof seal, gas spring as an opening aid incl. self-effective arresting device. Suitable for taper with 800 mm access.

Coverage features

Type: surface water resistant

Surface: Stainless steel

Cover locking: screwed

Load class: B 125 (EN 124)