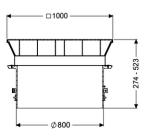

## General characteristics

Colour: black
Material: Polymer

Dimensions

Net weight:132,37 kgGross weight:150,1 kgClear width (LW):800 mmVertical installation:274 - 523Packaging dimension:lengthPackaging dimension:widthPackaging dimension:height